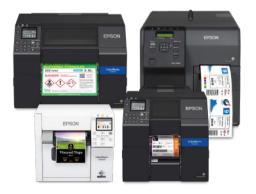

# **Color Labeling Solutions from Peak Technologies Powered by Epson**

At Peak Technologies we offer a full end to end Color Labeling Solution, making it easier for our clients to integrate on demand color labeling into their operations.

**Hardware:** Printers, Labels and Accessories are all available from Peak Technologies and our trusted global partners.

**Software:** Label design software, and printer management software along with training packages are also available.