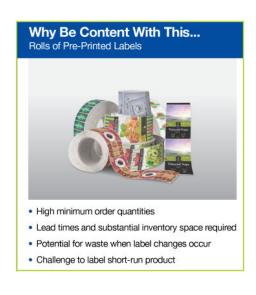

### **Fully Customizable**

On demand color labeling provides the flexibility of creating your own labels in the quantities you want.

Traditional label printing often involves large upfront costs and excess inventory, leading to financial strain and unnecessary waste. On-demand color labeling allows you to print only what you need, reducing the financial burden of maintaining a large label inventory.