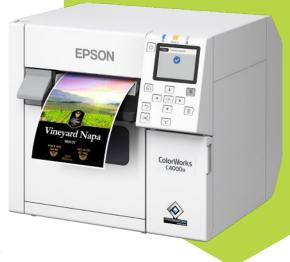

### **Fully Customizable**

On demand color labeling provides the flexibility of creating your own labels in the quantities you want.

Traditional label printing often involves large upfront costs and excess inventory, leading to financial strain and unnecessary waste. On-demand color labeling allows you to print only what you need, reducing the financial burden of maintaining a large label inventory.

# **Color Labeling Solutions from Peak Technologies Powered by Epson**

At Peak Technologies we offer a full end to end Color Labeling Solution, making it easier for our clients to integrate on demand color labeling into their operations.