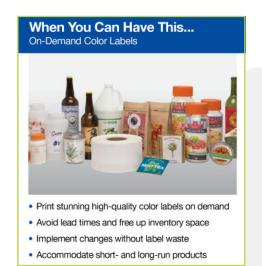

# Maximize Flexibility and Minimize Cost with On-Demand Color Product Labels.

In the fast-paced and ever-evolving landscape of food production, adaptability and cost-effectiveness are the key ingredients to success. Color labels offer precision and clarity, ensuring Consumer safety and industry compliance, while also maximizing flexibility and minimizing costs.

### **Fully Customizable**

On demand color labeling provides the flexibility of creating your own labels in the quantities you want.

Traditional label printing often involves large upfront costs and excess inventory, leading to financial strain and unnecessary waste. On-demand color labeling allows you to print only what you need, reducing the financial burden of maintaining a large label inventory.