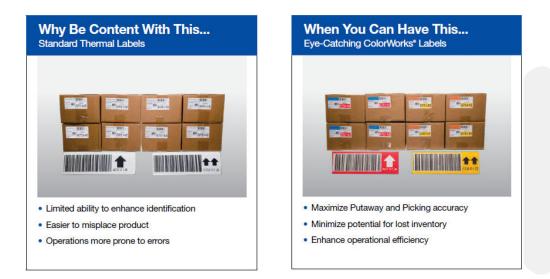

#### Improved Traceability

On-demand color labeling can enhance traceability in the supply chain. Accurate identification tags contribute to better inventory management and reduced errors.