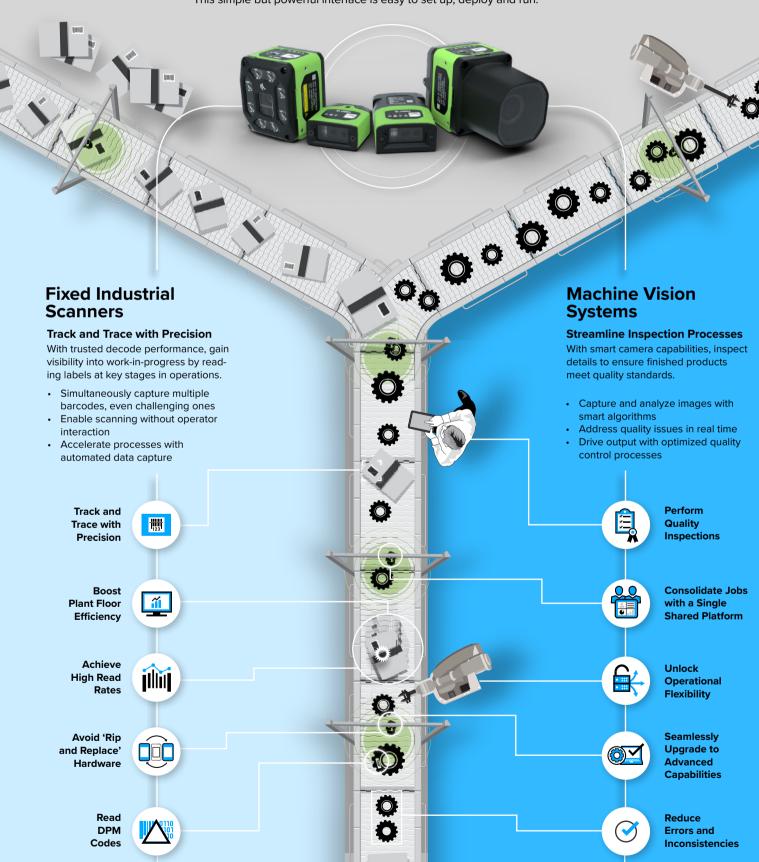

To exceed demands, barcode scanners have evolved from outdated laser-based technology to modern image-based readers — altering the fixed industrial scanning and machine vision landscape and merging the technologies.

From track and trace to quality inspections, let Zebra's Fixed Industrial Scanners and Machine Vision Systems inspire new productivity potential for your operations.

## Two Technologies. One Software Platform.

Zebra Aurora<sup>™</sup> brings a new level of simplicity to controlling enterprise-wide manufacturing and logistics automation solutions.

This simple but powerful interface is easy to set up, deploy and run.